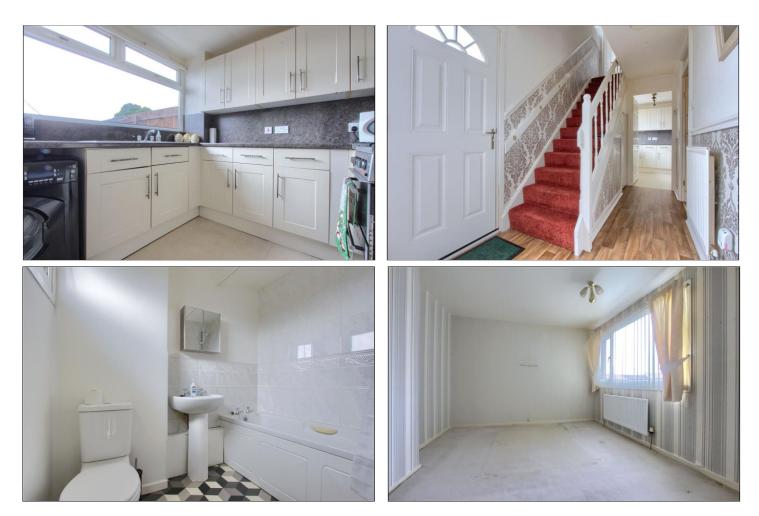

#### **GROUND FLOOR**

**ENTRANCE PORCH** 

LOUNGE/DINING ROOM - 6.9m (22'8") reducing to 3.74m (12'3") x 3.62m (11'11") reducing to 2.9m (9'6")

KITCHEN - 3.5m x 2.7m (11'6" x 8'10")

**REAR HALLWAY** 

#### BEDROOM ONE - 4.04m x 3.19m (13'3" x 10'6")

BEDROOM TWO - 2.81m x 5.47m (9'3" x 17'11")

BATHROOM - 1.69m x 2.22m (5'7" x 7'3")