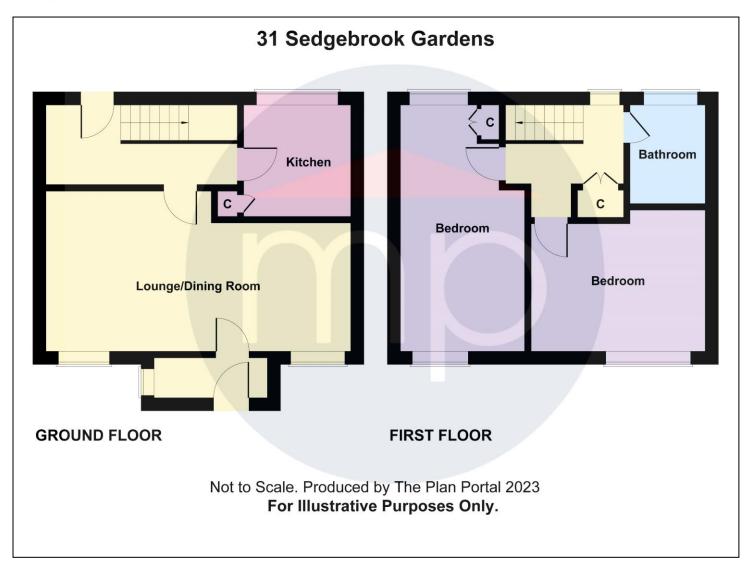

#### **GROUND FLOOR**

**ENTRANCE PORCH** 

LOUNGE/DINING ROOM - 6.9m (22'8") reducing to 3.74m (12'3") x 3.62m (11'11") reducing to 2.9m (9'6")

KITCHEN - 3.5m x 2.7m (11'6" x 8'10")

**REAR HALLWAY** 

#### FIRST FLOOR

LANDING - '

#### BEDROOM ONE - 4.04m x 3.19m (13'3" x 10'6")

BEDROOM TWO - 2.81m x 5.47m (9'3" x 17'11")

BATHROOM - 1.69m x 2.22m (5'7" x 7'3")

#### **GARDENS & YARD**

The property sits on a corner plot and boasts front, side, and rear gardens. The front is enclosed with paving, established borders, and lawn. The side and rear gardens are enclosed and laid to lawn and there is a separate enclosed yard with external brick built storage.