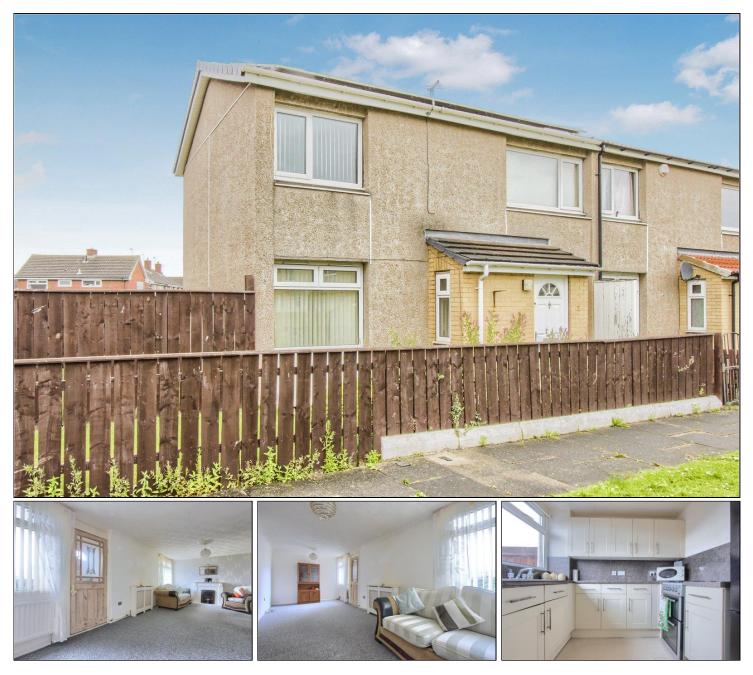

## SEDGEBROOK GARDENS, NETHERFIELDS, MIDDLESBROUGH, TS3 0QP

- Available with The BENEFIT of NO ONWARD CHAIN
- A Spacious Two Bedroom End-Terrace Property
- Enjoying A Prominent Corner Plot Within This Popular Netherfields Residential Area
- Double Aspect Lounge/Dining Room with Electric Fire Set in A Feature Surround
- Kitchen with A Range of Fitted Modern Units

- Two Double First Floor Bedrooms
- Bathroom with White Three Piece Suite Including Shower Over the Bath
- Front, Side & Rear Gardens & Separate Enclosed Yard
- Gas Central Heating System & Double Glazing
- Located Close to Transport Links, Schooling & Local Amenities

#### **GROUND FLOOR**

**ENTRANCE PORCH** 

LOUNGE/DINING ROOM - 6.9m (22'8") reducing to 3.74m (12'3") x 3.62m (11'11") reducing to 2.9m (9'6")

KITCHEN - 3.5m x 2.7m (11'6" x 8'10")

**REAR HALLWAY** 

#### BEDROOM ONE - 4.04m x 3.19m (13'3" x 10'6")

BEDROOM TWO - 2.81m x 5.47m (9'3" x 17'11")

BATHROOM - 1.69m x 2.22m (5'7" x 7'3")

#### **GARDENS & YARD**

The property sits on a corner plot and boasts front, side, and rear gardens. The front is enclosed with paving, established borders, and lawn. The side and rear gardens are enclosed and laid to lawn and there is a separate enclosed yard with external brick built storage.