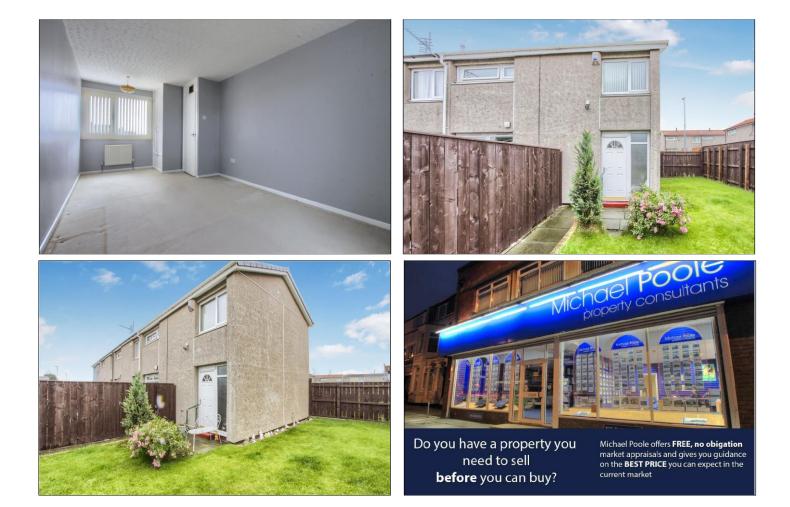

#### **GARDENS & YARD**

The property sits on a corner plot and boasts front, side, and rear gardens. The front is enclosed with paving, established borders, and lawn. The side and rear gardens are enclosed and laid to lawn and there is a separate enclosed yard with external brick built storage.